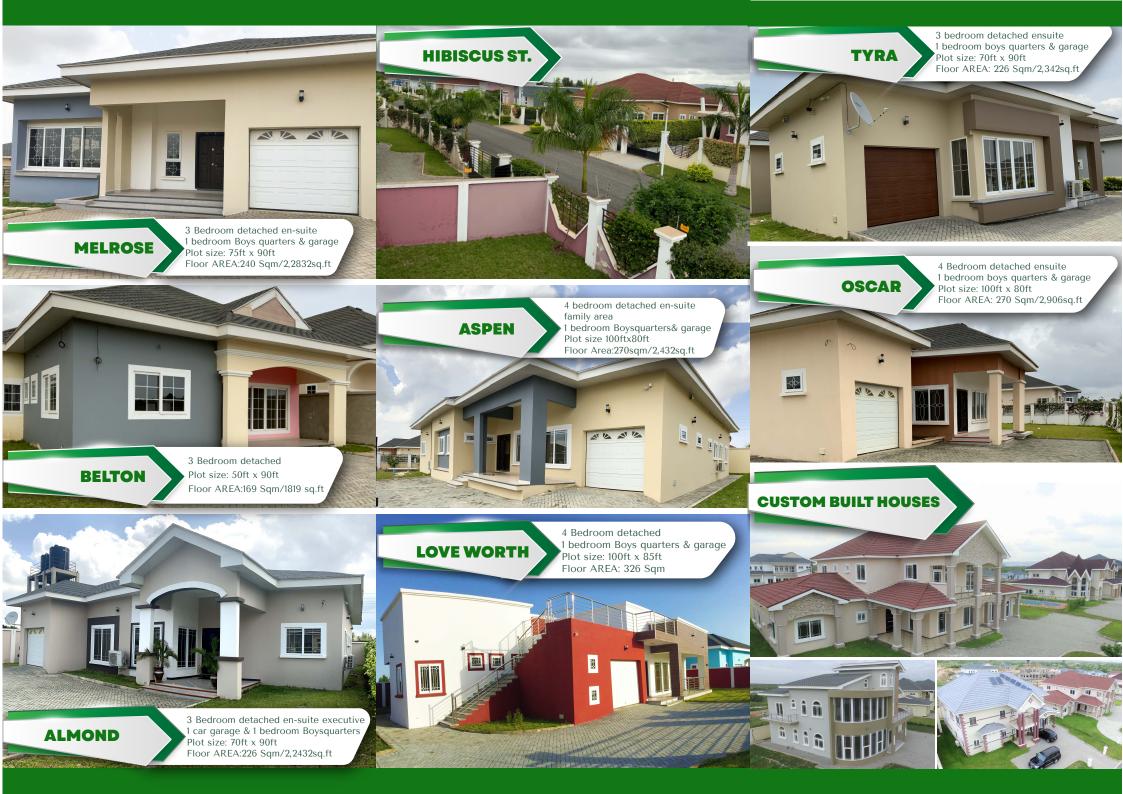

#### STANDARD FEATURES

Security steel doors for front and rear entrance Internal flush doors Porcelain / Ceramic tiles on all floors Ceramic tiles for bath & Kitchen walls area to 2.1 metre high Smooth finish interior walls Double glazed UPVC windows Executive plasterboard ceilings Plastic T&J for eaves Water heater in all bathrooms Fitted kitchen Wardrobes in all bedrooms